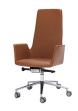

## Altea - High Back

Manufacturer: Inclass, Spain

Product Code

**Fabric Categories** 

Base Description

G2/COM

G3

G4

G5

G6

G7

G10

Armchairs with High Backrest, Swivel 5-Star with Casters or Trestle Swivel Base

Swivel tilt armchair, gas lift and 5 star aluminum base with castrers

COM: 200 cm - 2.2 yds

ALT0075BA

Polished

\$2,910

\$3,135 \$3,249 \$3,591 \$3,876 \$4,161

Swivel armchair, height adjustable seat and 5 star base with casters.

COM: 200 cm - 2.2 yds

ALT0065GG

Polished

\$2,313