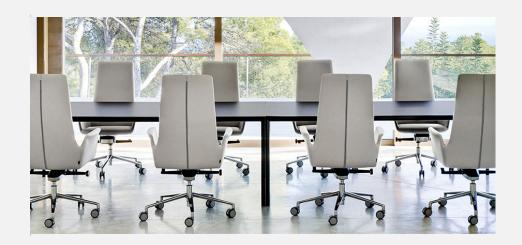

## Altea - High Back

Manufacturer: Inclass, Spain

Product Code

**Fabric Categories** 

Base Description

G2/COM

G3

G4

G5

G6

G7

G10

Armchairs with High Backrest, Swivel 5-Star with Casters or Trestle Swivel Base

Swivel tilt armchair, gas lift and 5 star aluminum base with castrers

COM: 200 cm - 2.2 yds

ALT0075BA

Polished

\$2,910

\$3,135 \$3,249 \$3,591 \$3,876 \$4,161

Swivel armchair, height adjustable seat and 5 star base with casters.

COM: 200 cm - 2.2 yds

ALT0065GG

Polished

\$2,313