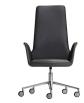

## Altea - High Back

Manufacturer: Inclass, Spain

Product Code

**Fabric Categories** 

Base Description

G2/COM

G3

G4

G5

G6

G7

G10

Armchairs with High Backrest, Swivel 5-Star with Casters or Trestle Swivel Base

Swivel tilt armchair, gas lift and 5 star aluminum base with castrers

COM: 200 cm - 2.2 yds

ALT0075BA

Polished

\$2,910

\$3,135 \$3,249 \$3,591 \$3,876 \$4,161

Swivel armchair, height adjustable seat and 5 star base with casters.

COM: 200 cm - 2.2 yds

ALT0065GG

Polished

\$2,313